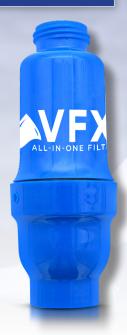

# VFX

## **All-In-One Filter**

With its 0.1 micron hollow fiber membrane and fast filtration, this portable filter ensures you stay hydrated in record time—whether you're hiking, camping, or dealing with a water emergency.

## **Key Features**

- Protects against nasty stuff like bacteria, protozoa, and parasites
- ♦ Certified by the WHO, because... of course it is!
- Fast filtration at 1 liter per minute... who has the time, anyway? No electricity or labs required