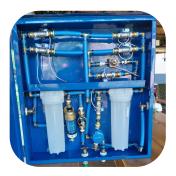

## **KEY FEATURES**

- → Highly Effective 0.1 micron absolute filters protect against bacteria, protozoa, and cysts
- Simple to Use Fresh water at the turn of a valve, unit automatically cleans itself
- ◆ Fast Flow Can supply more than 50,000 liters (1,320 gallons) of water per day
- ▲ Long Lasting Filter cartridges are rated to last for 7-10 years with proper maintenance

- Unique Design Cartridges can be backflushed without being removed
- ◆ Seamless Installation Incorporates directly into water delivery systems already in use
- No Maintenance Set and forget system: backflushing to clean is completed automatically
- Versatile Application Attaches to water tanks, cisterns, or municipal sources