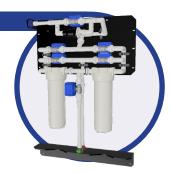

## WATER FILTRATION

The VF600 is a water filtration system for larger scale applications. It has been implemented across the world in businesses, schools, clinics, and community centers. It can provide more than 50,000 liters (13,208 gallons) of safe drinking water per day. The VF600 has virtually no maintenance due to the automated backflushing function which ensures longevity and saves time.

## **KEY FEATURES**

- → Highly Effective 0.1 micron absolute filters protect against bacteria, protozoa, and cysts
- Simple to Use Fresh water at the turn of a valve, unit automatically cleans itself
- ◆ Fast Flow Can supply more than 50,000 liters (1,320 gallons) of water per day
- ▲ Long Lasting Filter cartridges are rated to last for 7-10 years with proper maintenance

- Unique Design Cartridges can be backflushed without being removed
- ◆ Seamless Installation Incorporates directly into water delivery systems already in use
- No Maintenance Set and forget system: backflushing to clean is completed automatically
- Versatile Application Attaches to water tanks, cisterns, or municipal sources

## **BENEFITS**

- Hassle Free No need to remove components or constantly replace parts. Backflushing is done automatically for you, utilizing filtered water to quickly clean your full filter system.
- Durable and Dependable The VF600 system is designed to be in use for many years. The only part that needs to be replaced after years of use is the filter cartridge and this is easily done by simply unscrewing and replacing it.