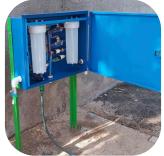

## WATER FILTRATION

The VF600 is a water filtration system for larger scale applications. It has been implemented across the world in businesses, schools, clinics, and community centers. It can provide more than 50,000 liters (13,208 gallons) of safe drinking water per day. The VF600 has virtually no maintenance due to the automated backflushing function which ensures longevity and saves time.

## **KEY FEATURES**

- → Highly Effective 0.1 micron absolute filters protect against bacteria, protozoa, and cysts
- Simple to Use Fresh water at the turn of a valve, unit automatically cleans itself
- ◆ Fast Flow Can supply more than 50,000 liters (1,320 gallons) of water per day
- ▲ Long Lasting Filter cartridges are rated to last for 7-10 years with proper maintenance