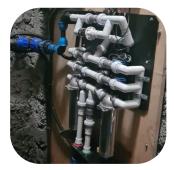

## WATER FILTRATION

The VF600 is a water filtration system for larger scale applications. It has been implemented across the world in businesses, schools, clinics, and community centers. It can provide more than 50,000 liters (13,208 gallons) of safe drinking water per day. The VF600 has virtually no maintenance due to the automated backflushing function which ensures longevity and saves time.

- Unique Design Cartridges can be backflushed without being removed
- ◆ Seamless Installation Incorporates directly into water delivery systems already in use
- No Maintenance Set and forget system: backflushing to clean is completed automatically
- Versatile Application Attaches to water tanks, cisterns, or municipal sources

## **BENEFITS**

- Hassle Free No need to remove components or constantly replace parts. Backflushing is done automatically for you, utilizing filtered water to quickly clean your full filter system.
- Durable and Dependable The VF600 system is designed to be in use for many years. The only part that needs to be replaced after years of use is the filter cartridge and this is easily done by simply unscrewing and replacing it.