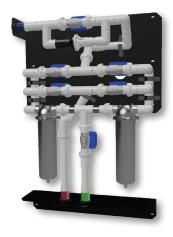

- Unique Design Cartridges can be backflushed without being removed
- ◆ Seamless Installation Incorporates directly into water delivery systems already in use
- No Maintenance Set and forget system: backflushing to clean is completed automatically
- Versatile Application Attaches to water tanks, cisterns, or municipal sources

## **BENEFITS**

- Hassle Free No need to remove components or constantly replace parts. Backflushing is done automatically for you, utilizing filtered water to quickly clean your full filter system.
- Durable and Dependable The VF600 system is designed to be in use for many years. The only part that needs to be replaced after years of use is the filter cartridge and this is easily done by simply unscrewing and replacing it.