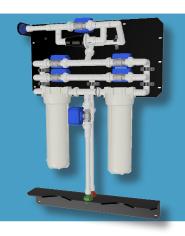

## WATER FILTRATION

The VF600 is a water filtration system for larger scale applications. It has been implemented across the world in businesses, schools, clinics, and community centers. It can provide more than 50,000 liters (13,208 gallons) of safe drinking water per day. The VF600 has virtually no maintenance due to the automated backflushing function which ensures longevity and saves time.

## **KEY FEATURES**

- → Highly Effective 0.1 micron absolute filters protect against bacteria, protozoa, and cysts
- Simple to Use Fresh water at the turn of a valve, unit automatically cleans itself
- ◆ Fast Flow Can supply more than 50,000 liters (1,320 gallons) of water per day
- ▲ Long Lasting Filter cartridges are rated to last for 7-10 years with proper maintenance

- Unique Design Cartridges can be backflushed without being removed
- ◆ Seamless Installation Incorporates directly into water delivery systems already in use
- No Maintenance Set and forget system: backflushing to clean is completed automatically
- Versatile Application Attaches to water tanks, cisterns, or municipal sources