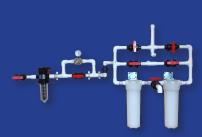

## WATER FILTRATION

The VF500 is a water filtration system for larger scale applications. It has been implemented across the world in businesses, schools, clinics, and community centers. It can provide more than 50,000 liters (13,208 gallons) of safe drinking water per day. The VF500 is easy to maintain by manually backflushing its filters ensuring the system's longevity.

## **KEY FEATURES**

- Highly Effective 0.1 micron absolute filters protect against bacteria, protozoa, and cysts
- ▲ Simple to Use Fresh water at the turn of a valve and just as easy to clean
- ▲ Fast Flow Adding the additional filtration stage of the VF500 does not decrease the flow of the primary filter
- ▲ Long Lasting Filter cartridges are rated to last for 7-10 years with proper maintenance

- **Unique Design** Cartridges can be backflushed without being removed
- Seamless Installation Incorporates directly into water delivery systems already in use
- ▲ Easy Maintenance Backflushing to clean is as simple as opening a few valves
- Versatile Application Attaches to water tanks, cisterns, or municipal sources