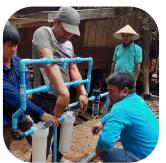

## WATER FILTRATION

The VF500 is a water filtration system for larger scale applications. It has been implemented across the world in businesses, schools, clinics, and community centers. It can provide more than 50,000 liters (13,208 gallons) of safe drinking water per day. The VF500 is easy to maintain by manually backflushing its filters ensuring the system's longevity.

## **BENEFITS**

- Provides Peace of Mind The VF500 facility filter has been providing water to communities for years. Parents can rest easy knowing their children are getting safe drinking water at school.
- Water for an Entire Community Tens or even hundreds of small-scale, point of use filters can easily be consolidated and replaced by the VF500. This system is perfect for communities that have access to piped water but don't trust it for drinking. Make the entire plumbing system safe with the VF500!