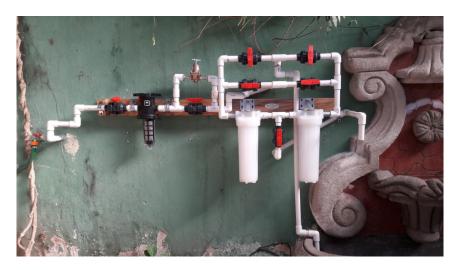

## WATER FILTRATION

The VF500 is a water filtration system for larger scale applications. It has been implemented across the world in businesses, schools, clinics, and community centers. It can provide more than 50,000 liters (13,208 gallons) of safe drinking water per day. The VF500 is easy to maintain by manually backflushing its filters ensuring the system's longevity.

## **KEY FEATURES**

- Highly Effective 0.1 micron absolute filters protect against bacteria, protozoa, and cysts
- ▲ Simple to Use Fresh water at the turn of a valve and just as easy to clean
- ▲ Fast Flow Adding the additional filtration stage of the VF500 does not decrease the flow of the primary filter
- ▲ Long Lasting Filter cartridges are rated to last for 7-10 years with proper maintenance

- **Unique Design** Cartridges can be backflushed without being removed
- Seamless Installation Incorporates directly into water delivery systems already in use
- ▲ Easy Maintenance Backflushing to clean is as simple as opening a few valves
- Versatile Application Attaches to water tanks, cisterns, or municipal sources