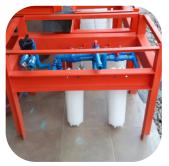

## WATER FILTRATION

The VF500 is a water filtration system for larger scale applications. It has been implemented across the world in businesses, schools, clinics, and community centers. It can provide more than 50,000 liters (13,208 gallons) of safe drinking water per day. The VF500 is easy to maintain by manually backflushing its filters ensuring the system's longevity.

## **KEY FEATURES**

- Highly Effective 0.1 micron absolute filters protect against bacteria, protozoa, and cysts
- ▲ Simple to Use Fresh water at the turn of a valve and just as easy to clean
- ▲ Fast Flow Adding the additional filtration stage of the VF500 does not decrease the flow of the primary filter
- ▲ Long Lasting Filter cartridges are rated to last for 7-10 years with proper maintenance

- **Unique Design** Cartridges can be backflushed without being removed
- Seamless Installation Incorporates directly into water delivery systems already in use
- ▲ Easy Maintenance Backflushing to clean is as simple as opening a few valves
- Versatile Application Attaches to water tanks, cisterns, or municipal sources