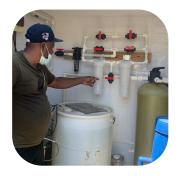

## WATER FILTRATION

The VF500 is a water filtration system for larger scale applications. It has been implemented across the world in businesses, schools, clinics, and community centers. It can provide more than 50,000 liters (13,208 gallons) of safe drinking water per day. The VF500 is easy to maintain by manually backflushing its filters ensuring the system's longevity.

## **BENEFITS**

- Provides Peace of Mind The VF500 facility filter has been providing water to communities for years. Parents can rest easy knowing their children are getting safe drinking water at school.
- Water for an Entire Community Tens or even hundreds of small-scale, point of use filters can easily be consolidated and replaced by the VF500. This system is perfect for communities that have access to piped water but don't trust it for drinking. Make the entire plumbing system safe with the VF500!