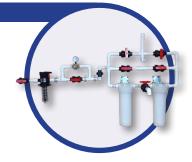

## WATER FILTRATION

The VF500 is a water filtration system for larger scale applications. It has been implemented across the world in businesses, schools, clinics, and community centers. It can provide more than 50,000 liters (13,208 gallons) of safe drinking water per day. The VF500 is easy to maintain by manually backflushing its filters ensuring the system's longevity.

## **KEY FEATURES**

- Highly Effective 0.1 micron absolute filters protect against bacteria, protozoa, and cysts
- ▲ Simple to Use Fresh water at the turn of a valve and just as easy to clean
- ▲ Fast Flow Adding the additional filtration stage of the VF500 does not decrease the flow of the primary filter
- ▲ Long Lasting Filter cartridges are rated to last for 7-10 years with proper maintenance

- **Unique Design** Cartridges can be backflushed without being removed
- Seamless Installation Incorporates directly into water delivery systems already in use
- ▲ Easy Maintenance Backflushing to clean is as simple as opening a few valves
- Versatile Application Attaches to water tanks, cisterns, or municipal sources