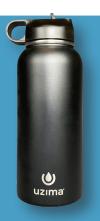

## WATER FILTRATION

The Uzima Z-Source is a stainless steel water bottle with a microfiber filter straw. With a 32 oz insulated interior, Z-Source is your personal clean water companion for camping, traveling, and backpacking. Trust it to filter out waterborne contaminants as you enjoy great tasting fresh water.

## **KEY FEATURES**

- → Highly Effective 0.1 micron filter protects against bacteria, protozoa, cysts, and microplastics
- Simple to Use Just fill your water bottle from any fresh water source and drink
- Fast Flow Water flows seamlessly allowing instant access to clean water
- ▲ Long Lasting Filter has backflush capability, extending filter life for years beyond purchase
- ◆ Durable Double-walled insulated stainless steel will stand up to environmental abuse
- Seamless Installation Incorporates directly into water delivery systems already in use
- ▲ Large Volume 32 oz capacity allows you to spend more time on the go and less time filling up
- ♠ Customizable Enjoy in a variety of colors and styles: Black / Blue / Red / Light Blue / Light Pink / Camo / Leopard