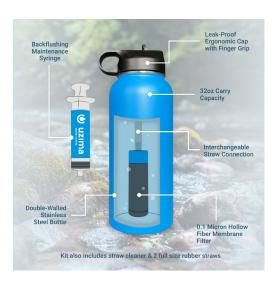

## WATER FILTRATION

The Uzima Z-Source is a stainless steel water bottle with a microfiber filter straw. With a 32 oz insulated interior, Z-Source is your personal clean water companion for camping, traveling, and backpacking. Trust it to filter out waterborne contaminants as you enjoy great tasting fresh water.

## **KEY FEATURES**

- → Highly Effective 0.1 micron filter protects against bacteria, protozoa, cysts, and microplastics
- Simple to Use Just fill your water bottle from any fresh water source and drink
- Fast Flow Water flows seamlessly allowing instant access to clean water
- ▲ Long Lasting Filter has backflush capability, extending filter life for years beyond purchase
- ◆ Durable Double-walled insulated stainless steel will stand up to environmental abuse
- Seamless Installation Incorporates directly into water delivery systems already in use
- ▲ Large Volume 32 oz capacity allows you to spend more time on the go and less time filling up
- ♠ Customizable Enjoy in a variety of colors and styles: Black / Blue / Red / Light Blue / Light Pink / Camo / Leopard