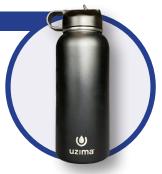

## WATER FILTRATION

The Uzima Z-Source is a stainless steel water bottle with a microfiber filter straw. With a 32 oz insulated interior, Z-Source is your personal clean water companion for camping, traveling, and backpacking. Trust it to filter out waterborne contaminants as you enjoy great tasting fresh water.

## **KEY FEATURES**

- → Highly Effective 0.1 micron filter protects against bacteria, protozoa, cysts, and microplastics
- Simple to Use Just fill your water bottle from any fresh water source and drink
- Fast Flow Water flows seamlessly allowing instant access to clean water
- ▲ Long Lasting Filter has backflush capability, extending filter life for years beyond purchase
- ◆ Durable Double-walled insulated stainless steel will stand up to environmental abuse
- Seamless Installation Incorporates directly into water delivery systems already in use
- ▲ Large Volume 32 oz capacity allows you to spend more time on the go and less time filling up
- ♠ Customizable Enjoy in a variety of colors and styles: Black / Blue / Red / Light Blue / Light Pink / Camo / Leopard