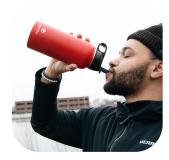

## WATER FILTRATION

The Uzima Z-Source is a stainless steel water bottle with a microfiber filter straw. With a 32 oz insulated interior, Z-Source is your personal clean water companion for camping, traveling, and backpacking. Trust it to filter out waterborne contaminants as you enjoy great tasting fresh water.

## BENEFITS

- Perfect for Every Adventure The Z-Source water bottle was created for adventurers just like you. Whether you're hiking in the woods, camping in the mountains, or traveling in the developing world, this filter has got you covered.
- **Drink Direct from the Source** Instead of carrying water miles back home or a using a complex filter kit, Z-Source allows for 32oz of on-the-spot water.