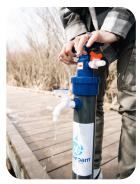

## **BENEFITS**

- Filter Direct from the Source ─ Bring the ROAMfilter Plus to any fresh water source and let it filter out harmful contaminants. Trust it to filter even turbid or standing water.
- **No Power Needed** The ROAMfilter Plus has a unique hand pump design, removing the need for electricity. In an emergency, it can bring water to small communities in areas without power.