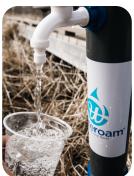

## **BENEFITS**

- Filter Direct from the Source ─ Bring the ROAMfilter Plus to any fresh water source and let it filter out harmful contaminants. Trust it to filter even turbid or standing water.
- **No Power Needed** The ROAMfilter Plus has a unique hand pump design, removing the need for electricity. In an emergency, it can bring water to small communities in areas without power.