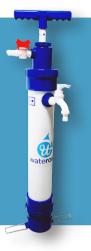

## WATER FILTRATION

The Wateroam ROAMfilter Plus 2 is a portable water filtration system deployed at the water source. Slim and efficient, the Plus will provide water for large groups of people, making it perfect for prepositioning in emergency or for rural development.

## **KEY FEATURES**

- → Highly Effective 0.02 ultrafiltration membrane removes viruses, bacteria, and protozoa
- Globally Certified Independently certified by the WHO and implemented by the Red Cross
- Simple to Use Rest inlet hose into a water source and hand pump fresh water into a container
- Fast Flow Better weight-to-flow rate than competition at up to 200 L/hr

- ▲ Long Lasting Filters for a total life of up to one million liters
- Durable Body made from strong thermoplastic PVC
- Easy Maintenance Simple step-bystep forward flush cleaning feature ensures sustained filter use
- Versatile Application Filter can be installed inline or hand pumped for immediate use