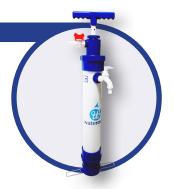

## WATER FILTRATION

The Wateroam ROAMfilter Plus 2 is a portable water filtration system deployed at the water source. Slim and efficient, the Plus will provide water for large groups of people, making it perfect for prepositioning in emergency or for rural development.

## **KEY FEATURES**

- → Highly Effective 0.02 ultrafiltration membrane removes viruses, bacteria, and protozoa
- Globally Certified Independently certified by the WHO and implemented by the Red Cross
- Simple to Use Rest inlet hose into a water source and hand pump fresh water into a container
- Fast Flow Better weight-to-flow rate than competition at up to 200 L/hr

- ▲ Long Lasting Filters for a total life of up to one million liters
- Durable Body made from strong thermoplastic PVC
- Easy Maintenance Simple step-bystep forward flush cleaning feature ensures sustained filter use
- Versatile Application Filter can be installed inline or hand pumped for immediate use