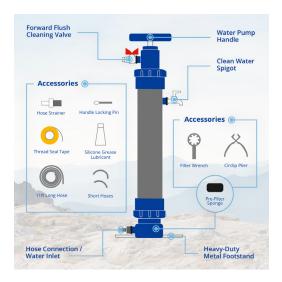

## **KEY FEATURES**

- → Highly Effective 0.02 ultrafiltration membrane removes viruses, bacteria, and protozoa
- Globally Certified Independently certified by the WHO and implemented by the Red Cross
- Simple to Use Rest inlet hose into a water source and hand pump fresh water into a container
- Fast Flow Better weight-to-flow rate than competition at up to 200 L/hr

- ▲ Long Lasting Filters for a total life of up to one million liters
- Durable Body made from strong thermoplastic PVC
- Easy Maintenance Simple step-bystep forward flush cleaning feature ensures sustained filter use
- Versatile Application Filter can be installed inline or hand pumped for immediate use

## **BENEFITS**

- Filter Direct from the Source ─ Bring the ROAMfilter Plus to any fresh water source and let it filter out harmful contaminants. Trust it to filter even turbid or standing water.
- **No Power Needed** The ROAMfilter Plus has a unique hand pump design, removing the need for electricity. In an emergency, it can bring water to small communities in areas without power.