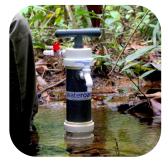

## **ROAMFILTER** Mini 2 WATER FILTRATION

The Wateroam ROAMfilter Mini is a compact water filtration device deployed at the water source. Lightweight and portable, the Mini is suited for use at the campsite or used in-line for the whole family at home.

## BENEFITS

**Filter Direct from the Source** — Bring the ROAMfilter Plus to any fresh water source and let it filter out harmful contaminants. Trust it to filter even turbid or standing water.

**No Power Needed** — The ROAMfilter Plus has a unique hand pump design, removing the need for electricity. In an emergency, it can bring water to small communities in areas without power.