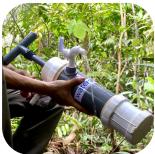

## BENEFITS

**Filter Direct from the Source** — Bring the ROAMfilter Plus to any fresh water source and let it filter out harmful contaminants. Trust it to filter even turbid or standing water.

**No Power Needed** — The ROAMfilter Plus has a unique hand pump design, removing the need for electricity. In an emergency, it can bring water to small communities in areas without power.