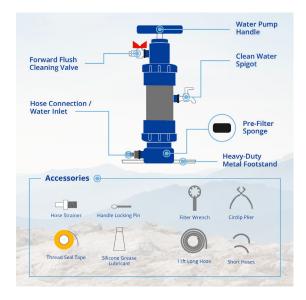

## **KEY FEATURES**

water

- Highly Effective 0.02 ultrafiltration membrane removes viruses, bacteria, and protozoa
- Globally Certified Independently certified by the WHO and implemented by the Red Cross
- Simple to Use Rest inlet hose into a water source and hand pump fresh water into a container
- Long Lasting Filters for a lifespan of up to 500,000 liters

- Lightweight Whole system weighs under 7 lbs
- Durable Body made from strong thermoplastic PVC
- Easy Maintenance Simple step-bystep forward flush cleaning feature ensures sustained filter use
- Versatile Application Filter can be installed inline or hand pumped for immediate use