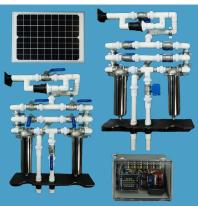

## WATER FILTRATION

Versatile water filtration systems. theBB900 and theBB1000 are designed for expansive applications. Deployed worldwide in homes, schools. clinics, and community centers, these systems operate seamlessly whenever With a maximum flow rate of 120 LPM, theBB900 and theBB1000 can run 24/7 and produce an impressive 160,000 L of clean water per day.

## **KEY FEATURES**

- ▲ **Highly Effective** 0.1 micron absolute filters protect against bacteria, parasites and protozoan cysts
- ▲ Simple to Use Fresh water at the turn of a valve and just as easy to clean
- ▲ Fast Flow Can supply more than 160,000 L of clean water per day
- Long Lasting Filter cartridges are rated to last for 5-7 years with proper maintenance

- ▲ Unique Design Cartridges can be backflushed without being removed
- Seamless Installation Incorporates directly into water delivery systems already in use
- **Easy Maintenance** Backflushing to clean is as simple as opening a few valves
- **Supplies Communities** Volume of filtration supports schools, facilities, and entire communities of 100+ homes

## **BENEFITS**

- Flexible Deployment Tailored to meet varying volume needs, these units can be customized and scaled for diverse projects, supporting homes, schools, and entire communities.
- Simple Connection With only 3 standard 1" threaded connections required, theBB900 and theBB1000 facilitate quick and straightforward installation. Multiple units can be connected in parallel for increased demand, and installation can be completed in less than 45 minutes.