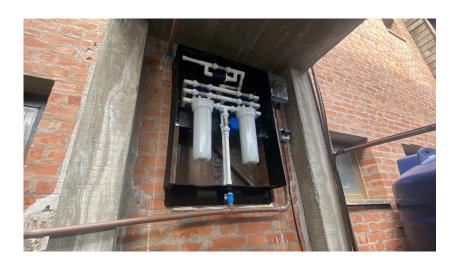

## WATER FILTRATION

Versatile water filtration systems. theBB900 and theBB1000 are designed for expansive applications. Deployed worldwide in homes, schools. clinics, and community centers, these systems operate seamlessly whenever With a maximum flow rate of 120 LPM, theBB900 and theBB1000 can run 24/7 and produce an impressive 160,000 L of clean water per day.

## **KEY FEATURES**

- ▲ **Highly Effective** 0.1 micron absolute filters protect against bacteria, parasites and protozoan cysts
- ▲ Simple to Use Fresh water at the turn of a valve and just as easy to clean
- ▲ Fast Flow Can supply more than 160,000 L of clean water per day
- Long Lasting Filter cartridges are rated to last for 5-7 years with proper maintenance

- ▲ Unique Design Cartridges can be backflushed without being removed
- Seamless Installation Incorporates directly into water delivery systems already in use
- **Easy Maintenance** Backflushing to clean is as simple as opening a few valves
- **Supplies Communities** Volume of filtration supports schools, facilities, and entire communities of 100+ homes