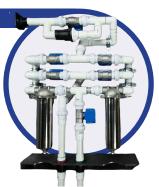

## WATER FILTRATION

Versatile water filtration systems. theBB900 and theBB1000 are designed for expansive applications. Deployed worldwide in homes, schools. clinics, and community centers, these systems operate seamlessly whenever With a maximum flow rate of 120 LPM, theBB900 and theBB1000 can run 24/7 and produce an impressive 160,000 L of clean water per day.

## **KEY FEATURES**

- ▲ **Highly Effective** 0.1 micron absolute filters protect against bacteria, parasites and protozoan cysts
- ▲ Simple to Use Fresh water at the turn of a valve and just as easy to clean
- ▲ Fast Flow Can supply more than 160,000 L of clean water per day
- Long Lasting Filter cartridges are rated to last for 5-7 years with proper maintenance

- ▲ Unique Design Cartridges can be backflushed without being removed
- Seamless Installation Incorporates directly into water delivery systems already in use
- **Easy Maintenance** Backflushing to clean is as simple as opening a few valves
- **Supplies Communities** Volume of filtration supports schools, facilities, and entire communities of 100+ homes

## **BENEFITS**

- Flexible Deployment Tailored to meet varying volume needs, these units can be customized and scaled for diverse projects, supporting homes, schools, and entire communities.
- Simple Connection With only 3 standard 1" threaded connections required, theBB900 and theBB1000 facilitate quick and straightforward installation. Multiple units can be connected in parallel for increased demand, and installation can be completed in less than 45 minutes.