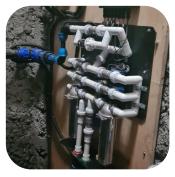

## WATER FILTRATION

Versatile water filtration systems. theBB900 and theBB1000 are designed for expansive applications. Deployed worldwide in homes, schools. clinics, and community centers, these systems operate seamlessly whenever With a maximum flow rate of 120 LPM, theBB900 and theBB1000 can run 24/7 and produce an impressive 160,000 L of clean water per day.

## **KEY FEATURES**

- ▲ **Highly Effective** 0.1 micron absolute filters protect against bacteria, parasites and protozoan cysts
- ▲ Simple to Use Fresh water at the turn of a valve and just as easy to clean
- ▲ Fast Flow Can supply more than 160,000 L of clean water per day
- Long Lasting Filter cartridges are rated to last for 5-7 years with proper maintenance

- ▲ Unique Design Cartridges can be backflushed without being removed
- Seamless Installation Incorporates directly into water delivery systems already in use
- **Easy Maintenance** Backflushing to clean is as simple as opening a few valves
- **Supplies Communities** Volume of filtration supports schools, facilities, and entire communities of 100+ homes

## **BENEFITS**

- Flexible Deployment Tailored to meet varying volume needs, these units can be customized and scaled for diverse projects, supporting homes, schools, and entire communities.
- Simple Connection With only 3 standard 1" threaded connections required, theBB900 and theBB1000 facilitate quick and straightforward installation. Multiple units can be connected in parallel for increased demand, and installation can be completed in less than 45 minutes.