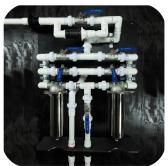

## WATER FILTRATION

Versatile water filtration systems. theBB900 and theBB1000 are designed for expansive applications. Deployed worldwide in homes, schools. clinics, and community centers, these systems operate seamlessly whenever With a maximum flow rate of 120 LPM, theBB900 and theBB1000 can run 24/7 and produce an impressive 160,000 L of clean water per day.

## **KEY FEATURES**

- ▲ **Highly Effective** 0.1 micron absolute filters protect against bacteria, parasites and protozoan cysts
- ▲ Simple to Use Fresh water at the turn of a valve and just as easy to clean
- ▲ Fast Flow Can supply more than 160,000 L of clean water per day
- Long Lasting Filter cartridges are rated to last for 5-7 years with proper maintenance

- ▲ Unique Design Cartridges can be backflushed without being removed
- Seamless Installation Incorporates directly into water delivery systems already in use
- **Easy Maintenance** Backflushing to clean is as simple as opening a few valves
- **Supplies Communities** Volume of filtration supports schools, facilities, and entire communities of 100+ homes

## **BENEFITS**

- Flexible Deployment Tailored to meet varying volume needs, these units can be customized and scaled for diverse projects, supporting homes, schools, and entire communities.
- Simple Connection With only 3 standard 1" threaded connections required, theBB900 and theBB1000 facilitate quick and straightforward installation. Multiple units can be connected in parallel for increased demand, and installation can be completed in less than 45 minutes.