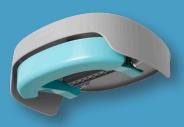

**HYGIENE** 

The Kohler Cleanse is a wrist-operated hand washing station. It requires only a gravity-led source to provide water flow suited for handwashing and other sink activities. The Cleanse is a must-have for areas where sanitation practices are inaccessible.

## **KEY FEATURES**

- ♦ Highly Effective Top-tier water efficiency provided by low flow design and self-closing valve
- ♠ Globally Certified Certified by GB/T Material Testing, a standardization for materials in a water supply system
- ▲ **Durable** Made to withstand outdoor and institutional use
- **Long Lasting** − Product tested to last for up to 300,000 handwashing cycles
- Versatile Application Adaptable nut works with free-flowing water or attaches to the underside of buckets
- Seamless Installation Incorporates directly into water delivery systems already in use
- Water Saving Wash hands with as little as 100mL of water
- No Plumbing Required No need for advanced plumbing system