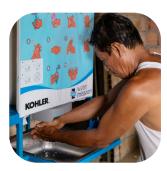

**HYGIENE** 

The Kohler Cleanse is a wrist-operated hand washing station. It requires only a gravity-led source to provide water flow suited for handwashing and other sink activities. The Cleanse is a must-have for areas where sanitation practices are inaccessible.

## **BENEFITS**

- No Power Needed Implement the Cleanse anywhere. For schools, outdoor workspaces, and the home, it is engineered to implement right away where handwashing is inaccessable.
- **Promotes Dignity** Handwashing prevents the spread of germs, and therefore, of illnesses. The use of a portable handwashing station allows for skincare and facial hygiene, promoting dignity and smiles across the world.