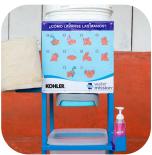

**HYGIENE** 

The Kohler Cleanse is a wrist-operated hand washing station. It requires only a gravity-led source to provide water flow suited for handwashing and other sink activities. The Cleanse is a must-have for areas where sanitation practices are inaccessible.

## **KEY FEATURES**

- ♦ Highly Effective Top-tier water efficiency provided by low flow design and self-closing valve
- ♠ Globally Certified Certified by GB/T Material Testing, a standardization for materials in a water supply system
- ▲ **Durable** Made to withstand outdoor and institutional use
- **Long Lasting** − Product tested to last for up to 300,000 handwashing cycles
- Versatile Application Adaptable nut works with free-flowing water or attaches to the underside of buckets
- Seamless Installation Incorporates directly into water delivery systems already in use
- Water Saving Wash hands with as little as 100mL of water
- No Plumbing Required No need for advanced plumbing system