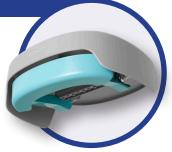

**HYGIENE** 

The Kohler Cleanse is a wrist-operated hand washing station. It requires only a gravity-led source to provide water flow suited for handwashing and other sink activities. The Cleanse is a must-have for areas where sanitation practices are inaccessible.

## **KEY FEATURES**

- ♦ Highly Effective Top-tier water efficiency provided by low flow design and self-closing valve
- ♠ Globally Certified Certified by GB/T Material Testing, a standardization for materials in a water supply system
- ▲ **Durable** Made to withstand outdoor and institutional use
- **Long Lasting** − Product tested to last for up to 300,000 handwashing cycles
- Versatile Application Adaptable nut works with free-flowing water or attaches to the underside of buckets
- Seamless Installation Incorporates directly into water delivery systems already in use
- Water Saving Wash hands with as little as 100mL of water
- No Plumbing Required No need for advanced plumbing system

## **BENEFITS**

- No Power Needed Implement the Cleanse anywhere. For schools, outdoor workspaces, and the home, it is engineered to implement right away where handwashing is inaccessable.
- **Promotes Dignity** Handwashing prevents the spread of germs, and therefore, of illnesses. The use of a portable handwashing station allows for skincare and facial hygiene, promoting dignity and smiles across the world.