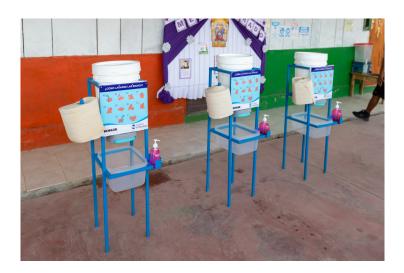

**HYGIENE** 

The Kohler Cleanse is a wrist-operated hand washing station. It requires only a gravity-led source to provide water flow suited for handwashing and other sink activities. The Cleanse is a must-have for areas where sanitation practices are inaccessible.

## **BENEFITS**

- No Power Needed Implement the Cleanse anywhere. For schools, outdoor workspaces, and the home, it is engineered to implement right away where handwashing is inaccessable.
- **Promotes Dignity** Handwashing prevents the spread of germs, and therefore, of illnesses. The use of a portable handwashing station allows for skincare and facial hygiene, promoting dignity and smiles across the world.