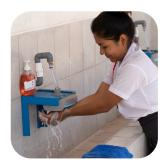

**HYGIENE** 

The Kohler Cleanse is a wrist-operated hand washing station. It requires only a gravity-led source to provide water flow suited for handwashing and other sink activities. The Cleanse is a must-have for areas where sanitation practices are inaccessible.

## **BENEFITS**

- No Power Needed Implement the Cleanse anywhere. For schools, outdoor workspaces, and the home, it is engineered to implement right away where handwashing is inaccessable.
- **Promotes Dignity** Handwashing prevents the spread of germs, and therefore, of illnesses. The use of a portable handwashing station allows for skincare and facial hygiene, promoting dignity and smiles across the world.