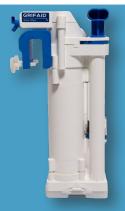

## **GRIFAID** Family Filter WATER FILTRATION

The Grifaid Family Filter is a water filtration device that can be attached to many types of buckets. Powerful yet simple, it will provide families with instant access to clean drinking water for up to five years.

## **KEY FEATURES**

- Powerful Filtration 0.01 micron ultrafiltration membrane protects against waterborne contaminants
- Globally Certified Independently certified by the World Health Organization
- Fast Flow The filter has a manual flow rate of 2 liters per minute, allowing for fast relief from dehydration
- Long Lasting Capable of an operating life of up to 5 years without maintenance

- Cost Efficient 1 liter of drinking water costs just pennies with the Grifaid Family Filter
- Seamless Installation Designed specifically to fit on most water-carrying vessels for easy filtering
- Little to No Maintenence Device has a built-in backflushing and purging system