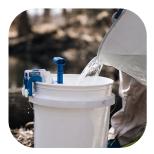

## **GRIFAID** Family Filter WATER FILTRATION

The Grifaid Family Filter is a water filtration device that can be attached to many types of buckets. Powerful yet simple, it will provide families with instant access to clean drinking water for up to five years.