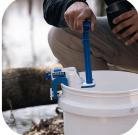

## **GRIFAID** Family Filter WATER FILTRATION

The Grifaid Family Filter is a water filtration device that can be attached to many types of buckets. Powerful yet simple, it will provide families with instant access to clean drinking water for up to five years.

- Cost Efficient 1 liter of drinking water costs just pennies with the Grifaid Family Filter
- Seamless Installation Designed specifically to fit on most water-carrying vessels for easy filtering
- Little to No Maintenence Device has a built-in backflushing and purging system