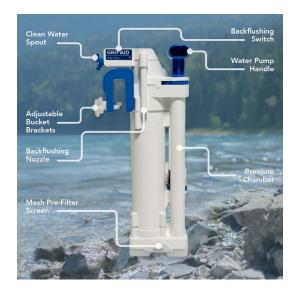

## **GRIFAID** Family Filter WATER FILTRATION

The Grifaid Family Filter is a water filtration device that can be attached to many types of buckets. Powerful yet simple, it will provide families with instant access to clean drinking water for up to five years.

## **KEY FEATURES**

- Powerful Filtration 0.01 micron ultrafiltration membrane protects against waterborne contaminants
- Globally Certified Independently certified by the World Health Organization
- Fast Flow The filter has a manual flow rate of 2 liters per minute, allowing for fast relief from dehydration
- Long Lasting Capable of an operating life of up to 5 years without maintenance

- Cost Efficient 1 liter of drinking water costs just pennies with the Grifaid Family Filter
- Seamless Installation Designed specifically to fit on most water-carrying vessels for easy filtering
- Little to No Maintenence Device has a built-in backflushing and purging system