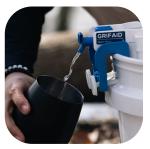

## **GRIFAID** Family Filter WATER FILTRATION

The Grifaid Family Filter is a water filtration device that can be attached to many types of buckets. Powerful yet simple, it will provide families with instant access to clean drinking water for up to five years.

## **KEY FEATURES**

- Powerful Filtration 0.01 micron ultrafiltration membrane protects against waterborne contaminants
- Globally Certified Independently certified by the World Health Organization
- Fast Flow The filter has a manual flow rate of 2 liters per minute, allowing for fast relief from dehydration
- Long Lasting Capable of an operating life of up to 5 years without maintenance