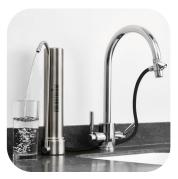

## WATER FILTRATION

The Coldstream Stainless Steel Countertop Water Filter System is a high-quality stainless steel unit designed to provide immediate access to clean drinking water. Utilizing a Coldstream MAX filter, the system easily attaches to the faucet and removes 99.9% of common contaminants.

## **KEY FEATURES**

- Powerful Filtration Filter cartridge tested to remove 99.9% of common contaminants, including PFAs
- Globally Certified Cartridge tested and certified for contaminant removal by the NSF
- Simple to Use Just turn the diverter switch to flow water through the system
- Improves Tastes Activated carbon works to remove poor tastes in your water