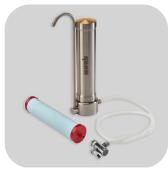

## **COLDSTREAM**Stainless Steel Countertop

## WATER FILTRATION

The Coldstream Stainless Steel Countertop Water Filter System is a high-quality stainless steel unit designed to provide immediate access to clean drinking water. Utilizing a Coldstream MAX filter, the system easily attaches to the faucet and removes 99.9% of common contaminants.