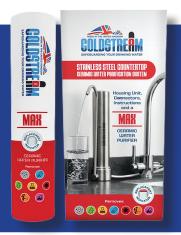

## **COLDSTREAM**Stainless Steel Countertop

## WATER FILTRATION

The Coldstream Stainless Steel Countertop Water Filter System is a high-quality stainless steel unit designed to provide immediate access to clean drinking water. Utilizing a Coldstream MAX filter, the system easily attaches to the faucet and removes 99.9% of common contaminants.

## **KEY FEATURES**

- Powerful Filtration Filter cartridge tested to remove 99.9% of common contaminants, including PFAs
- Globally Certified Cartridge tested and certified for contaminant removal by the NSF
- Simple to Use Just turn the diverter switch to flow water through the system
- Improves Tastes Activated carbon works to remove poor tastes in your water

- **Fast Flow** − 2.5 LPM filtration speed **Large Filter Volume** − Filtering
- apacity of 3000 L
  - **Seamless Installation** Attaches to
- your countertop sink in just 10 minutes
  More Sustainable The filter element
- is 95% plastic free and manufactured using renewable energy