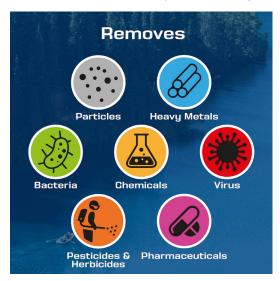

## **KEY FEATURES**

- Powerful Filtration Filter cartridge tested to remove 99.9% of common contaminants, including PFAs
- Globally Certified Cartridge tested and certified for contaminant removal by the NSF
- Simple to Use Just turn the diverter switch to flow water through the system
- Improves Tastes Activated carbon works to remove poor tastes in your water

## **BENEFITS**

- Sustainable Solution The stainless steel construction of the system promotes durability and longevity, reducing the need for frequent replacements and minimizing waste.
- ♠ Effective Contaminant Removal The system is highly effective in removing a wide range of contaminants, including bacteria, viruses, chlorine, heavy metals, pesticides, and other impurities. Feel better about the water coming from your tap with Coldstream's Stainless Steel Countertop Water Filter System.