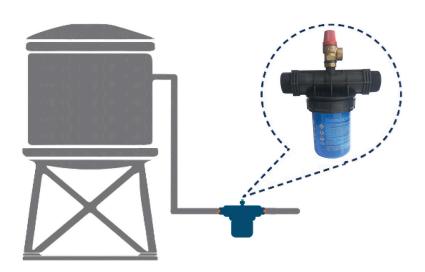

## WATER TREATMENT

Aquatabs InLine integrates seamlessly into pressurized water treatment systems inline to the point of collection. Simply replace the cartridge when the tablets are fully dissolved to ensure safe water every time. Treats up to 900,000 liters (237,755 gallons) of water per cartridge.

- ▲ Large Volume Provides up to 900,000 liters of clean and safe water per cartridge at a 1 PPM dosage level of chlorine
- Seamless Installation Incorporates seamlessly into water delivery systems already in use
- Easy Maintenance Aquatabs InLine has virtually no upkeep, simply replace the unit when tablets are out