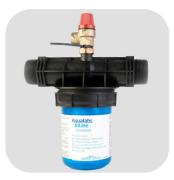

## WATER TREATMENT

Aquatabs InLine integrates seamlessly into pressurized water treatment systems inline to the point of collection. Simply replace the cartridge when the tablets are fully dissolved to ensure safe water every time. Treats up to 900,000 liters (237,755 gallons) of water per cartridge.

- ▲ Large Volume Provides up to 900,000 liters of clean and safe water per cartridge at a 1 PPM dosage level of chlorine
- Seamless Installation Incorporates seamlessly into water delivery systems already in use
- Easy Maintenance Aquatabs InLine has virtually no upkeep, simply replace the unit when tablets are out